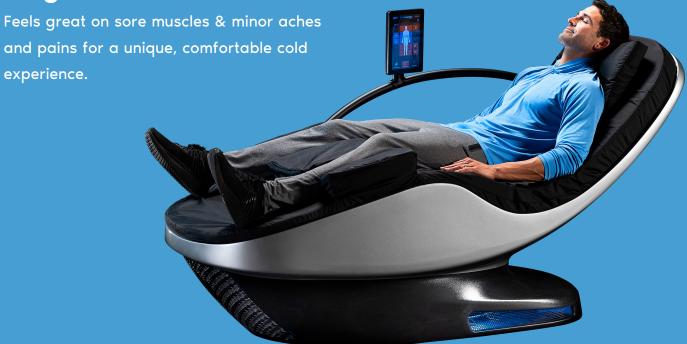

Advanced Recovery Chair for Targeted Cold

## **User Benefits & Value Propositions**

- Six Treatment Zones to target key muscle groups with cold 28 to 40 degrees F (-2 to +4 degrees C) or heat 95 to 115 degrees F (35 to 46 degrees C)
- With six thermal pads, CryoLounge+ delivers targeted cold to specific muscle groups (lower back, hamstrings, etc.), and heat in other areas to help offset the cold
- The Leg Compression feature offers a calf massage for additional muscle recovery
- The Auxiliary Pad can be effective for hard-to-reach areas such as shoulders and knees
- The Contrast feature alternates the cold and heat in each zone instantly