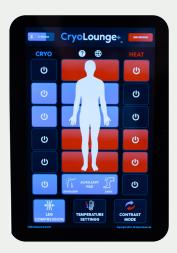

#### Targeted Cold for Recovery Without Discomfort

CryoLounge+ offers comfortable, targeted temperature recovery that allows users to customize their treatment through six thermal pads. Users select specific areas to cold (25-30°F) while heat (95-115°F) elsewhere on the body reduces the discomfort often associated with targeted cold recovery.

#### **Compression:**

Leg Compression feature offers a lower leg and calf massage.

#### **Auxiliary Zone:**

Auxiliary Pad included for hard-to-reach areas such as shoulders and knees.

#### **Contrast:**

Contrast mode allows you to quickly switch cold and heat areas in each zone instantly.