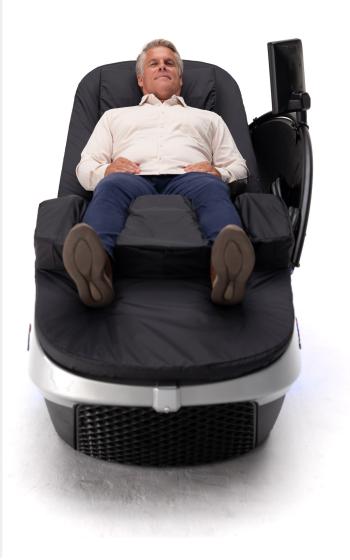

## Convenient & Accessible Treatments

Unlike traditional ice baths and other methods, users can remain fully clothed during the treatment, making it easy to incorporate into their regular routines.

With its innovative design,
CryoLounge+ chairs are the best way to offer cold recovery without staff clean-up.

# Powerful Post-Workout Recovery

Users can easily unwind with a combination of treatments that relax the muscles and promote healthy workout recovery. CryoLounge+ chairs offer users a combination of targeted cold, heat and compression to maximize its ability to relax and recover specific muscle groups (lower back, hamstrings, etc.).

#### Targeted Cold for Recovery Without Discomfort

CryoLounge+ offers comfortable, targeted temperature recovery that allows users to customize their treatment through six thermal pads. Users select specific areas to cold (25-30°F) while heat (95-115°F) elsewhere on the body reduces the discomfort often associated with targeted cold recovery.