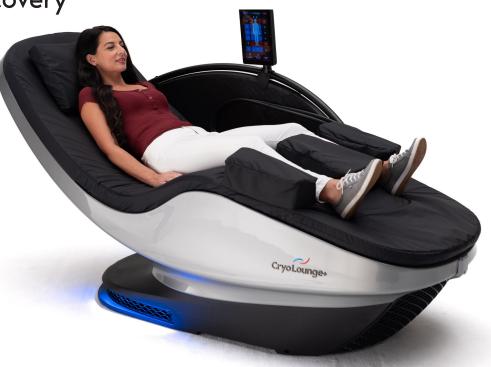

Targeted Cold Recovery

The CryoLounge+ is an advanced recovery chair that offers targeted cold for soreness and aches, complemented by heat in other areas for comfort. This balanced approach ensures a recovery that's ideal for post-workouts.

# Powerful Post-Workout Recovery

Users can easily unwind with a combination of treatments that relax the muscles and promote healthy workout recovery. CryoLounge+ chairs offer users a combination of targeted cold, heat and compression to maximize its ability to relax and recover specific muscle groups (lower back, hamstrings, etc.).

#### Targeted Cold for Recovery Without Discomfort

CryoLounge+ offers comfortable, targeted temperature recovery that allows users to customize their treatment through six thermal pads. Users select specific areas to cold (25-30°F) while heat (95-115°F) elsewhere on the body reduces the discomfort often associated with targeted cold recovery.